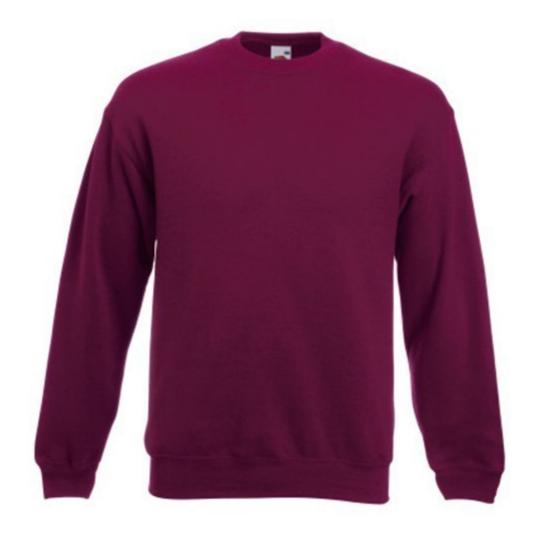

# FRUIT OF THE LOOM, CLASSIC SET-IN SWEAT, CLASSIC MEN'S SWEATSHIRT, BURGUNDY, M

## **Basic informations**

Size: M

Package: 36/24

Length: 60

Width: 39.5

Height: 47

Size: M

Color: Burgundy

## **Specification**

Fruit of the Loom, Classic Set-in Sweat, classic men's sweatshirt, burgundy, M. Lightweight classic men's sweatshirt, composed of 80% cotton and 20% polyester, 280gm / m2, with light collar, duffle ends and sleeves, excellent for branding, leisure and all activities. Branding: DTG, screen printing, flex, flock